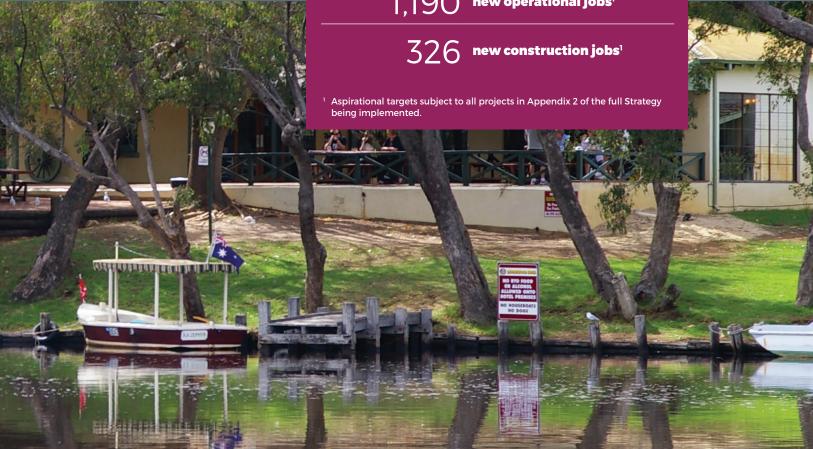

# **TARGETS**

690,500 domestic overnight visitors (26% increase on 2015)

international visitors 39,150 international visitors (38% increase on 2015)

3.23m daytrip visitors (31% increase on 2015)

\$774m in visitor expenditure (47% increase on 2015)

1,190 new operational jobs<sup>1</sup>